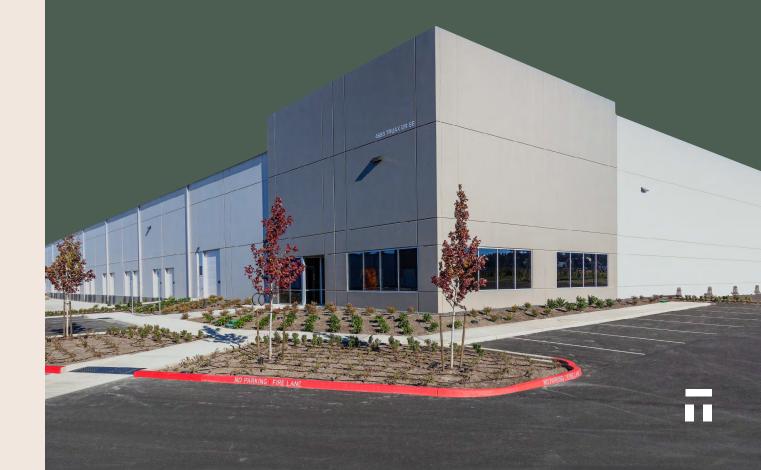

## **PACTRUST**

4688 Truax Drive SE Salem, OR 97317

200,134 Sq. Ft. (Divisible) Available For Lease BUILDING 7 //

## Mill Creek Corporate Center II

New Construction // Industrial/Warehouse

## **Key Features**

Site Acreage: 24.59 acres

Shell: 200,134 sq. ft. (divisible)

**Office:** 2,406 sq. ft.

Dock Doors: 28

**Grade Doors:** 6

Clear Height: 32'

Column Spacing: 50' x 50'