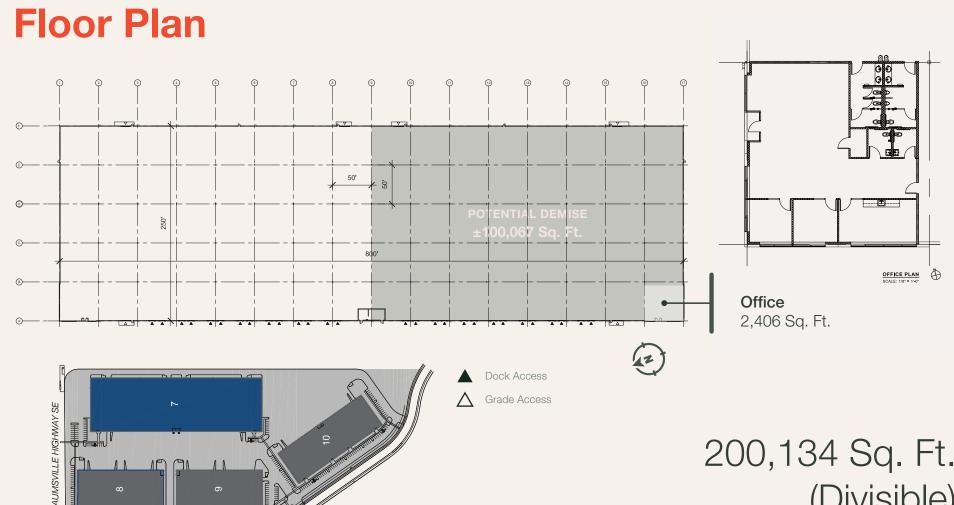

## **Key Features**

Site Acreage: 24.59 acres

Shell: 200,134 sq. ft. (divisible)

**Office:** 2,406 sq. ft.

Dock Doors: 28

**Grade Doors:** 6

Clear Height: 32'

Column Spacing: 50' x 50'

Trailer Stalls: 11

**Employment Center (EC)** 

Flex-space, manufacturing, warehousing, and offices within a

master planned environment.

Business

Incentives:

Zoning:

Click to learn how your business may qualify