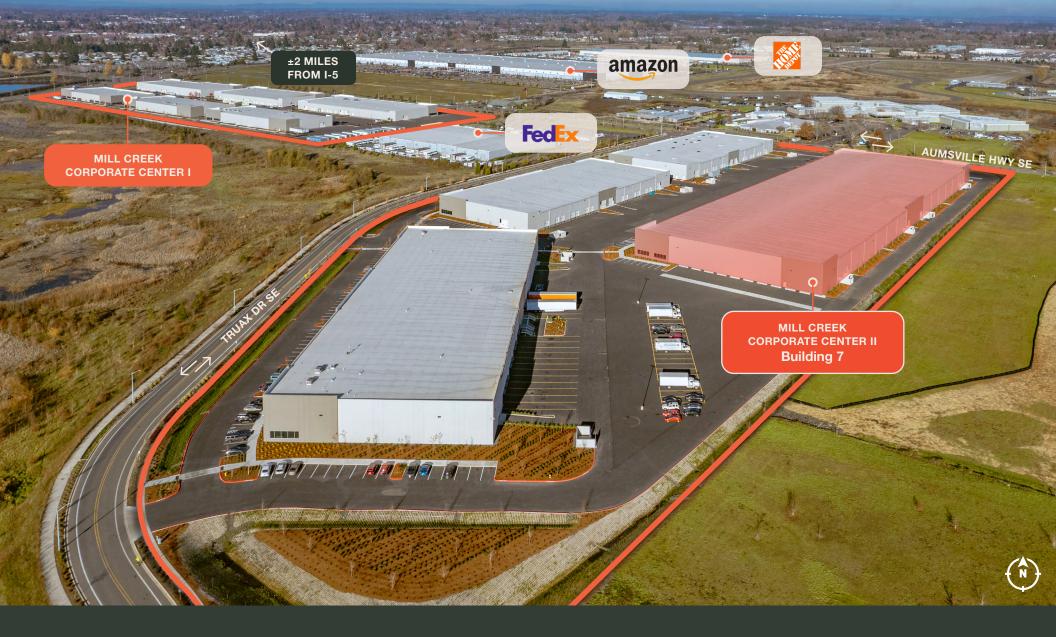

2000 amp/277/480V 3 phase

**ESFR** sprinklers

±2 miles from the I-5 /Highway 22 interchange

TRUAX SE

200,134 Sq. Ft. (Divisible)

**Leasing Contacts** 

Jake Bigby jakeb@pactrust.com

Caitlin Knecht caitlink@pactrust.com